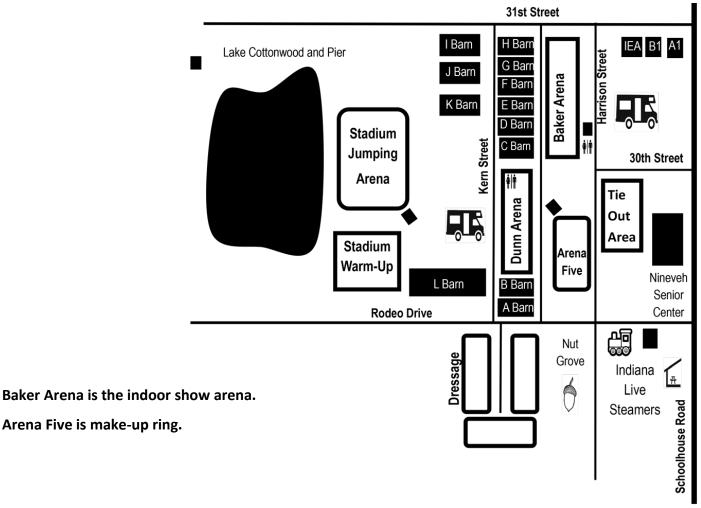

#### **HOOSIER HORSE PARK SITE MAP**

#### **DIRECTIONS FROM INDIANAPOLIS**

- Take I-65 South to Exit 90 (Franklin).
- Turn right off the exit to head WEST on SR 44 to US 31.
- Turn LEFT onto US 31 to go SOUTH. Stay on US 31S for five miles to SR 252.
- Turn RIGHT onto SR 252 to head WEST.
- Take SR 252 W two miles to County Road 325 E (Schoolhouse Road).
- Turn LEFT onto 325 E/Schoolhouse Road. Look for Johnson County Park sign.
- Hoosier Horse Park is located two miles SOUTH on Schoolhouse Road, past the Quarter Master on the right.

#### FROM LOUISVILLE

- Take I-65 NORTH to Exit 76-B (Edinburgh Outlet Mall).
- Turn RIGHT onto US 31 to go NORTH.
- Go to the third traffic light, and turn EAST (LEFT) at Hospital Road with a sign pointing toward Camp Atterbury.
- You will see Camp Atterbury, Johnson County Park and Hoosier Horse Park signs as you approach and pass the main gate to Atterbury.
- Turn at the first RIGHT onto Schoolhouse Road. You will pass the entrance to Atterbury Job Corps and look for the Hoosier Horse Park sign on left.

We do not recommend using GPS directions. They will typically take you to the wrong location.